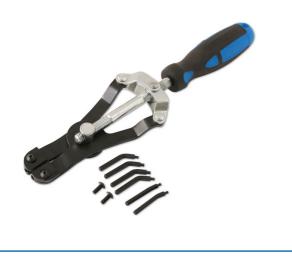

## Heavy Duty Circlip Pliers 260mm

Heavy duty circlip pliers with five sets of interchangeable tips, including 15° & 90° angled tips for internal and external use. Precise screw action control and contoured, soft grip handle for effortless circlip fitting and removal. The chrome molybdenum precision ground tips are supplied in a plastic box for safe storage. A versatile set, with jaw capacity of 10mm to 48mm and a selection of 2.25mm and 2.65mm tips, ideal for a wide range of circlip applications.

## **Additional Information**

- Size range: 9mm 45mm: 2 x 45° angle dia 2.25mm; 2 x 15° angle dia 2.25mm; 2 x 45° angle dia 2.65mm.
- · Length: 260mm, jaw opening: 45mm.
- · Ergonomic handle with precise screw action control.
- Flared tips to prevent slippage.
- Spare tips available, please see Laser Part No. 0058.