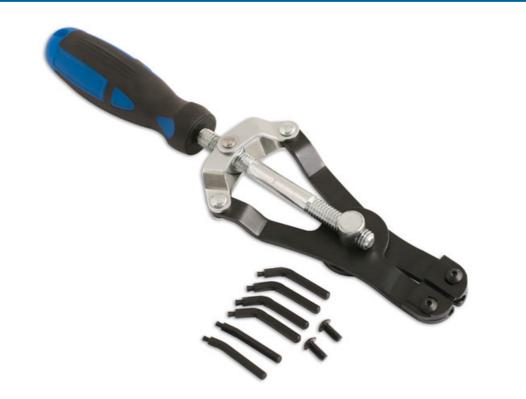

## Heavy Duty Circlip Pliers 260mm

Heavy duty circlip pliers with five sets of interchangeable tips, including 15° & 90° angled tips for internal and external use. Precise screw action control and contoured, soft grip handle for effortless circlip fitting and removal. The chrome molybdenum precision ground tips are supplied in a plastic box for safe storage. A versatile set, with jaw capacity of 10mm to 48mm and a selection of 2.25mm and 2.65mm tips, ideal for a wide range of circlip applications.

## **Additional Information**

- Size range: 9mm 45mm: 2 x 45° angle dia 2.25mm; 2 x 15° angle dia 2.25mm; 2 x 45° angle dia 2.65mm.
- · Length: 260mm, jaw opening: 45mm.
- · Ergonomic handle with precise screw action control.
- Flared tips to prevent slippage.
- Spare tips available, please see Laser Part No. 0058.